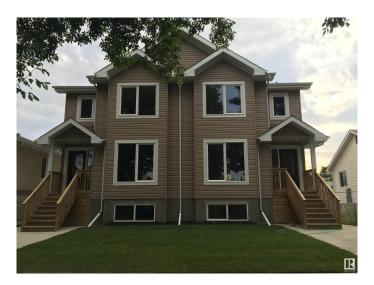

# \$1,345,900 - 12224 88 Street, Edmonton

MLS® #E4432962

## \$1,345,900

10 Bedroom, 8.00 Bathroom, 3,544 sqft Single Family on 0.00 Acres

Delton, Edmonton, AB

Investor Alert! Incredible opportunity in Deltonâ€"a well-established neighborhood in north-central Edmonton. This exceptional side-by-side duplex features 2 fully legal units and 2 nearly legal basement suites (99% complete), offering a total of 12 bedrooms and 8 bathrooms. Boasting 9' ceilings and a detached double garage, this property is ideal for savvy investors seeking strong rental income. Located minutes from NAIT, Grant MacEwan University, and downtown, it's a prime location for students and professionals. With spacious layouts, modern finishes, and high demand, this cash-flowing property won't last long!

#### **Essential Information**

MLS® # E4432962 Price \$1,345,900

Bedrooms 10
Bathrooms 8.00

Full Baths 8

Square Footage 3,544
Acres 0.00
Year Built 2013

Type Single Family

Sub-Type Duplex Side By Side

Style 2 Storey
Status Active

# **Community Information**

Address 12224 88 Street

Area Edmonton

Subdivision Delton

City Edmonton
County ALBERTA

Province AB

Postal Code T5B 3S8