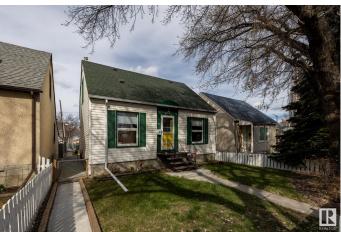

# \$383,000 - 11738 86 Street, Edmonton

MLS® #E4432358

#### \$383,000

4 Bedroom, 2.00 Bathroom, 1,106 sqft Single Family on 0.00 Acres

Parkdale (Edmonton), Edmonton, AB

**RENOVATIONS GALORE!! VERY well kept,** 4-BEDROOM home with a SEPARATE ENTRANCE to a fully equipped 1 bedroom suite featuring a 2ND KITCHEN, Updated full bath & good sized living room. The main floor includes an updated bath and kitchen with NEW stainless steel appliances!! Major updates: CENTRAL A/C (2017), shingles on home & garage (2017), chimney (2020), Previously upgraded furnace, HWT, siding, windows, and 100 amp electrical service. Step outside to a large, fully fenced yard complete with a garden and an extra storage shed. The insulated, over-sized single garage offers great storage, a garage door opener as well as extra parking on the outsideâ€"perfect for a large truck, extra vehicles or guests. A solid, move-in-ready home with over 1700 sqft of living space and tons of potential!!