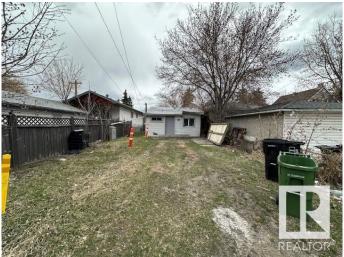

### \$174,900

2 Bedroom, 1.00 Bathroom, 667 sqft Single Family on 0.00 Acres

Mccauley, Edmonton, AB

Prime location to build and invest in the mature area location! Investor Alert or First time buyer!! Cozy livable bungalow in the mature down town city neighborhood, minutes to the heart of Edmonton! Situated on a 29' x 129' lot zoned RF3. This is a GREAT rental or live and re-development later property. 2 bedrooms, 1 bathroom, laminate flooring, metal roof, newer hot water tank, crawl space for storage. Build a new single family and duplex housing or possible four units. CLOSE TO ALL AMENITIES, SCHOOLS, MAJOR BUS ROUTES, LRT LINE, GROCERY STORES & RESTAURANTS, MEDICAL SERVICES. **BRING OFFERS! MUST SELL!** 

#### **Amenities**

Amenities Crawl Space, Front Porch, Hot Water Natural Gas, No Smoking Home,

R.V. Storage

Parking Spaces 4

Parking 2 Outdoor Stalls, No Garage, Rear Drive Access, RV Parking, Stall,

Tandem