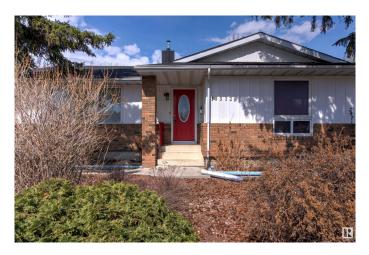

#### \$455,000

5 Bedroom, 3.00 Bathroom, 1,578 sqft Single Family on 0.00 Acres

Belmead, Edmonton, AB

Amazing opportunity for a large family, investors! This bungalow has 5 bedrooms, 3 full bathrooms, main floor laundry and second laundry downstairs, lots of additional rooms/space on both levels, separate entrance. Newer windows, doors, roof, HWT 2023, Furnace 2022, copper wiring, AC, Central Vacuum. The large yard has flower/vegetable boxes for a garden enthusiast. The oversize double garage has a potential for a workshop. Long driveway is suitable for RV parking. Close to the schools, shopping, and future LRT.

# **Community Information**

| Address           | 18312 91 Avenue                                                                                                                                                                                                        |
|-------------------|------------------------------------------------------------------------------------------------------------------------------------------------------------------------------------------------------------------------|
| Area              | Edmonton                                                                                                                                                                                                               |
| Subdivision       | Belmead                                                                                                                                                                                                                |
| City              | Edmonton                                                                                                                                                                                                               |
| County            | ALBERTA                                                                                                                                                                                                                |
| Province          | AB                                                                                                                                                                                                                     |
| Postal Code       | T5T 1N9                                                                                                                                                                                                                |
| Amenities         |                                                                                                                                                                                                                        |
| Amenities         | Deck, No Animal Home, No Smoking Home                                                                                                                                                                                  |
| Parking           | Double Garage Detached, Over Sized, RV Parking                                                                                                                                                                         |
| Interior          |                                                                                                                                                                                                                        |
| Interior Features | ensuite bathroom                                                                                                                                                                                                       |
| Appliances        | Air Conditioning-Central, Dishwasher-Built-In, Dryer, Freezer, Garage<br>Control, Garage Opener, Garburator, Hood Fan, Storage Shed,<br>Stove-Electric, Vacuum Systems, Washer, Window Coverings,<br>Refrigerators-Two |
| Heating           | Forced Air-1, Natural Gas                                                                                                                                                                                              |
| Fireplace         | Yes                                                                                                                                                                                                                    |
| Fireplaces        | Brick Facing                                                                                                                                                                                                           |
| Stories           | 2                                                                                                                                                                                                                      |
| Has Basement      | Yes                                                                                                                                                                                                                    |
| Basement          | Full, Finished                                                                                                                                                                                                         |
| Exterior          |                                                                                                                                                                                                                        |
|                   |                                                                                                                                                                                                                        |

| Exterior          | Wood, Brick, Stucco                                                |
|-------------------|--------------------------------------------------------------------|
| Exterior Features | Playground Nearby, Public Transportation, Schools, Shopping Nearby |
| Roof              | Asphalt Shingles                                                   |
| Construction      | Wood, Brick, Stucco                                                |
| Foundation        | Concrete Perimeter                                                 |
|                   |                                                                    |