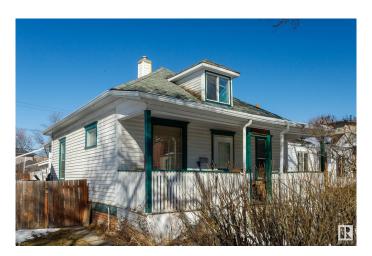

# \$165,000 - 11916 95a Street, Edmonton

MLS® #E4430836

### \$165,000

2 Bedroom, 1.00 Bathroom, 853 sqft Single Family on 0.00 Acres

Alberta Avenue, Edmonton, AB

A crooked shell with sagging grace, The house still stands, but knows its place. A dirt-floor basement, walls that moan, A structure that's best left alone. On a quiet street with little sound, It's where true value can be found. The house may groan, but don't despairâ€" That garage alone is worth the care. Step outside and you will see, A garage that stands in victory. Two cars wide, both warm and bright, Insulated, sealed up tight. Heated walls for winter's chill, A perfect shop or hobby thrill. On a quiet street where silence stays, This rare garage steals all the praise. Set in Alberta Ave's strong heart, Where local shops and murals start. A thriving scene, both proud and true, With artists, cafes, something new.

Built in 1912

#### **Essential Information**

MLS® # E4430836 Price \$165,000

Bedrooms 2

Bathrooms 1.00

Full Baths 1

Square Footage 853

Acres 0.00

Year Built 1912

Type Single Family

Sub-Type Detached Single Family

Style 1 and Half Storey

Status Active

#### **Exterior**

Exterior Wood, Asphalt

Exterior Features Back Lane, Fenced, Golf Nearby, Paved Lane, Playground Nearby,

Public Transportation, Schools, Shopping Nearby

Roof Asphalt Shingles
Construction Wood, Asphalt