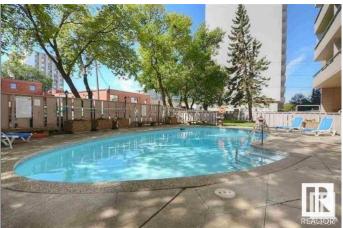

#### \$119,900

1 Bedroom, 1.00 Bathroom, 571 sqft Condo / Townhouse on 0.00 Acres

WîhkwÃantôwin, Edmonton, AB

GREAT VALUE IN OLIVER! Downtown high rise! Perfect opportunity in this well-run complex of Glenora Manor. Located only 1/2 a block from Jasper Avenue. Upgraded unit on the 9th floor. The 1 BEDROOM UNIT has a 4 pc baths, over 570 sq ft of living space, spacious living room and bedroom. The building features include sauna, outdoor swimming pool, exercise facility, same-floor laundry & garbage shoot. Walking distance to Earls, River Valley, trendy boutiques and much more that downtown Edmonton has to offer. Great for students going to Grant McEwan, U of A or Nait. Comes with assigned covered parking stall#28

## **Amenities**

Amenities Air Conditioner, Detectors Smoke, Exercise Room, Pool-Outdoor,

Sauna; Swirlpool; Steam, Sprinkler System-Fire, See Remarks

Parking Single Carport, Stall, See Remarks

Has Pool Yes