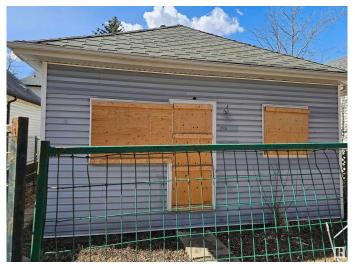

## \$168,000 - 11406 88 Street, Edmonton

MLS® #E4429605

### \$168,000

0 Bedroom, 0.00 Bathroom, Single Family on 0.00 Acres

Parkdale (Edmonton), Edmonton, AB

Invest, infill, or restore the existing home!
Perfect to build a front back duplex on this
RF-3, 33 x 120 lot, house is of no value and
no entry available. Property is being sold "as is
where is on possession day". No Warranties or
representations.\* Excellent neighborhood with
plenty of potential. Fantastic redevelopment
opportunity in the heart of up and coming
Alberta Avenue! This lot is situated near a park
and is minutes away from Kingsway, N.A.I.T.,
Grant MacEwan University, Downtown
Edmonton and the Yellowhead Trail. Build
your new home in this mature, central,
convenient and quiet tree lined neighborhood!