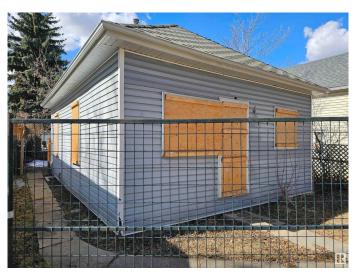

## \$168,000 - 11406 88 Street, Edmonton

MLS® #E4429605

### \$168,000

0 Bedroom, 0.00 Bathroom, Single Family on 0.00 Acres

Parkdale (Edmonton), Edmonton, AB

Invest, infill, or restore the existing home!
Perfect to build a front back duplex on this
RF-3, 33 x 120 lot, house is of no value and
no entry available. Property is being sold "as is
where is on possession day". No Warranties or
representations.\* Excellent neighborhood with
plenty of potential. Fantastic redevelopment
opportunity in the heart of up and coming
Alberta Avenue! This lot is situated near a park
and is minutes away from Kingsway, N.A.I.T.,
Grant MacEwan University, Downtown
Edmonton and the Yellowhead Trail. Build
your new home in this mature, central,
convenient and quiet tree lined neighborhood!