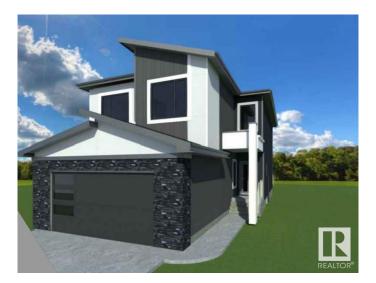

#### \$795.000

4 Bedroom, 3.00 Bathroom, 2,497 sqft Single Family on 0.00 Acres

Keswick Area, Edmonton, AB

In the demanding community of Riverstead at Keswick! This 2500 square foot home backs onto a walking trail. This house has an enlarged elegant kitchen, a spice kitchen, and an open to below layout. Several EXTRA windows in spaces including the master bedroom, great room, nook area, spice kitchen, and front entrance. Large vanities in the communal bathrooms and a makeup vanity are provided in the ensuite. You are provided a prayer Niche with LEDs in the bonus area. This house has more than fifty pot lights, which will provide you with a great deal of brightness at night and plenty of natural light in the morning thanks to the additional windows placed throughout. Don't pass up the chance to purchase this house in the gorgeous neighborhood of RIVERSTEAD AT KESWICK.

### Interior

Interior Features ensuite bathroom

Appliances Builder Appliance Credit Heating Forced Air-1, Natural Gas

Stories 2

Has Basement Yes

Basement Full, Unfinished