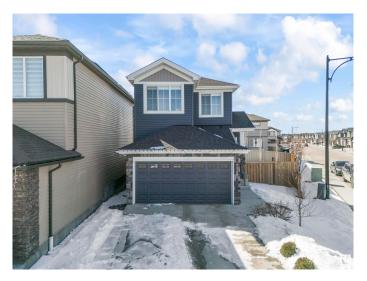

#### \$549,000

3 Bedroom, 2.50 Bathroom, 1,640 sqft Single Family on 0.00 Acres

Chappelle Area, Edmonton, AB

Welcome to this well-maintained 3-bedroom, 2.5-bath home located in the desirable Chappelle community. Situated on a pie-shaped corner lot, this property offers extra outdoor space and privacy. The open-concept main floor features a modern kitchen, spacious living room, and plenty of natural light. Upstairs includes a primary suite with a walk-in closet and 4pc ensuite, plus two additional bedrooms and a full bath. Additional highlights include a separate side entrance to the basement, offering future suite potential, and an oversized driveway with parking for up to 4 vehicles. Close to parks, schools, shopping, and public transit.

# **Community Information**

Address 7450 Creighton Place

Area Edmonton

Subdivision Chappelle Area

City Edmonton
County ALBERTA

Province AB

Postal Code T6W 3Z2