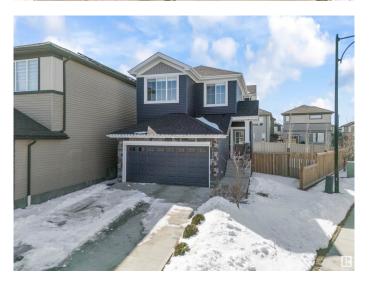

#### \$549,000

3 Bedroom, 2.50 Bathroom, 1,640 sqft Single Family on 0.00 Acres

Chappelle Area, Edmonton, AB

Welcome to this well-maintained 3-bedroom, 2.5-bath home located in the desirable Chappelle community. Situated on a pie-shaped corner lot, this property offers extra outdoor space and privacy. The open-concept main floor features a modern kitchen, spacious living room, and plenty of natural light. Upstairs includes a primary suite with a walk-in closet and 4pc ensuite, plus two additional bedrooms and a full bath. Additional highlights include a separate side entrance to the basement, offering future suite potential, and an oversized driveway with parking for up to 4 vehicles. Close to parks, schools, shopping, and public transit.

# **Community Information**

Address 7450 Creighton Place

Area Edmonton

Subdivision Chappelle Area

City Edmonton
County ALBERTA

Province AB

Postal Code T6W 3Z2