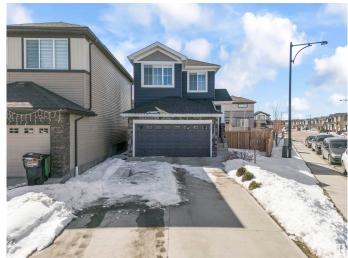

#### \$549,000

3 Bedroom, 2.50 Bathroom, 1,640 sqft Single Family on 0.00 Acres

Chappelle Area, Edmonton, AB

Welcome to this well-maintained 3-bedroom, 2.5-bath home located in the desirable Chappelle community. Situated on a pie-shaped corner lot, this property offers extra outdoor space and privacy. The open-concept main floor features a modern kitchen, spacious living room, and plenty of natural light. Upstairs includes a primary suite with a walk-in closet and 4pc ensuite, plus two additional bedrooms and a full bath. Additional highlights include a separate side entrance to the basement, offering future suite potential, and an oversized driveway with parking for up to 4 vehicles. Close to parks, schools, shopping, and public transit.

# **Community Information**

Address 7450 Creighton Place

Area Edmonton

Subdivision Chappelle Area

City Edmonton
County ALBERTA

Province AB

Postal Code T6W 3Z2