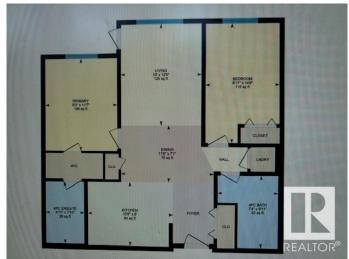

### \$199.900

2 Bedroom, 2.00 Bathroom, 764 sqft Condo / Townhouse on 0.00 Acres

Ambleside, Edmonton, AB

Great 2 bedroom, 2 Bathroom, Top Floor Apt. Condo in Ambleside with an Underground Heated Parking Stall, Fitness Centre, In-Suite Laundry. The complex is called "Infusion." Super location in walking distance to just about everything a person would possibly need. Great access to the Henday as well. This bright and cheery unit is in pristine condition with brand new Flooring, Paint, Appliances and more. A Balcony complements this turn key property! Heat, Water, Sewer, Parking all included in the Low Condo Fees. Come see...

## **Essential Information**

MLS® # E4428902 Price \$199,900

Bedrooms 2
Bathrooms 2.00
Full Baths 2
Square Footage 764
Acres 0.00
Year Built 2008

Type Condo / Townhouse Sub-Type Lowrise Apartment

Style Single Level Apartment