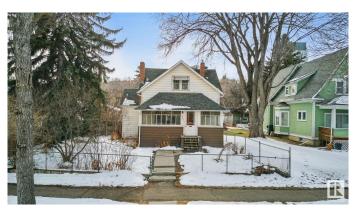

# \$569,000 - 10184 90 Street, Edmonton

MLS® #E4428835

# \$569,000

1 Bedroom, 1.50 Bathroom, 1,132 sqft Single Family on 0.00 Acres

Riverdale, Edmonton, AB

Beautiful and large piece of property right in one of Edmonton's best neighborhoods Riverdale. Proximity to downtown, the River valley, steps away from Dogpatch Bistro and Bread and Butter bakery are the main takeaways with this great 50'x150' property. The home has recently undergone some abatement to get it ready for a large renovation. It can be brought back to life with a renovation or finish the process of bringing it down to make room for new development. There are renovation plans on the home and garage suite plans that are available to be added into the contract. This is definitely one worth considering in your property search!

Built in 1912