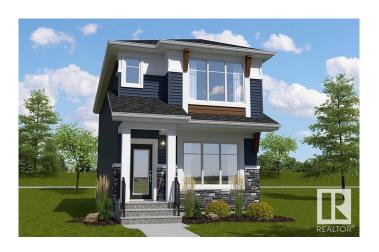

### \$499,900

3 Bedroom, 2.50 Bathroom, 1,537 sqft Single Family on 0.00 Acres

The Uplands, Edmonton, AB

The Flex-z is a spacious 1,537 square foot single-family home offering 3 bedrooms, a bonus room, 2.5 bathrooms, and 9-foot ceilings on the main floor. Upon entering, you'II find a foyer with a closet that leads into the expansive great room and continues to the kitchen, which features an island and a walk-in pantry. At the back of the home, there's a convenient storage closet and a private half bath. Upstairs, you'II find a laundry closet, two bedrooms, and a main bathroom, along with a central bonus room. The primary bedroom boasts a walk-in closet and an ensuite bathroom with a window, allowing for plenty of natural light. Additionally, the home features a side entrance, offering potential for future basement development.

Type Single Family

Sub-Type Detached Single Family

Style 2 Storey
Status Active

# **Exterior**

Exterior Wood, Stone, Vinyl

Exterior Features See Remarks

Roof Asphalt Shingles

Construction Wood, Stone, Vinyl

Foundation Concrete Perimeter