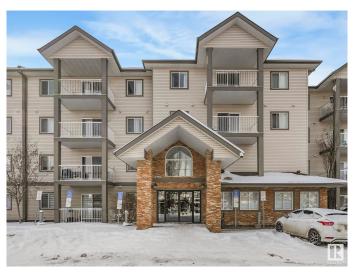

## \$199,900

2 Bedroom, 2.00 Bathroom, 929 sqft Condo / Townhouse on 0.00 Acres

Wild Rose, Edmonton, AB

Don't miss out on this one! This fantastic 3rd floor 2 bedroom, 2 bathroom unit has an ideal layout with a spacious living area and separated bedrooms, in suite laundry and large storage room. The south east exposure lets in loads of natural light and makes the summer nights enjoyable on the large wrap around deck. Great location close to many amenities including shopping, schools, the Meadows rec center and public transportation. Also included are 2 parking stalls (side by side).

## **Exterior**

Exterior Wood, Stone, Vinyl

Exterior Features Public Swimming Pool, Public Transportation, Schools, Shopping

Nearby

Roof Asphalt Shingles
Construction Wood, Stone, Vinyl
Foundation Concrete Perimeter