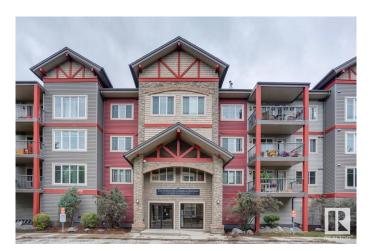

# \$384,000 - 305 1619 James Mowatt Trail, Edmonton

MLS® #E4428413

## \$384,000

3 Bedroom, 2.00 Bathroom, 1,112 sqft Condo / Townhouse on 0.00 Acres

Callaghan, Edmonton, AB

Large corner condo with great views of the ravine and creek, overlooking a putting green. 2 Bedrooms with an additional den/small bedroom. 2 covered decks, the second south facing with ample space for entertaining. 1 covered titled parking spot in a heated and secured garage and a small secured storage area in front. Condo fees include your regular utilities, making for worry-free living in a serene, beautifully landscaped setting.

## **Exterior**

Exterior Wood, Stone, Stucco, Vinyl Exterior Features Schools, Shopping Nearby

Roof Asphalt Shingles

Construction Wood, Stone, Stucco, Vinyl

Foundation Concrete Perimeter