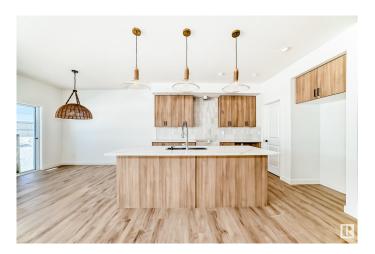

#### \$569,888

3 Bedroom, 2.50 Bathroom, 1,657 sqft Single Family on 0.00 Acres

Glenridding Ravine, Edmonton, AB

QUICK POSSESSION â€" Single Family Home in Saxony Glen. This well-designed home features a double attached garage and side entrance for added convenience. Step into a spacious foyer leading to an open-concept main floor with a bright living area, dining space, and a kitchen with 42― light-toned cabinets, quartz countertops, a water line to the fridge, and a large walk-in pantry. A half bath and rear entry complete the layout. Upstairs offers a bonus room, laundry, two bedrooms, and a primary suite with a walk-in closet and 5-piece ensuite. The basement includes legal suite rough-ins, allowing for easy future development. Rough grading included + \$3,000 appliance allowance.

# **Community Information**

Address 3332 169 Street

Area Edmonton

Subdivision Glenridding Ravine

City Edmonton
County ALBERTA

Province AB

Postal Code T6W 5M3

#### **Exterior**

Exterior Wood, Stone, Vinyl

Exterior Features Airport Nearby, Playground Nearby, Public Transportation, Shopping

Nearby, Stream/Pond, See Remarks

Roof Asphalt Shingles
Construction Wood, Stone, Vinyl