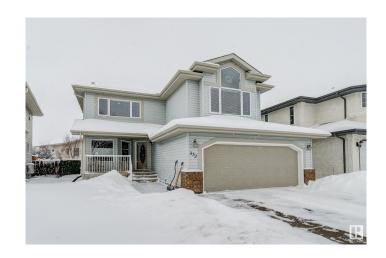

# \$589,900 - 332 Heath Road, Edmonton

MLS® #E4428354

## \$589,900

3 Bedroom, 2.50 Bathroom, 1,901 sqft Single Family on 0.00 Acres

Haddow, Edmonton, AB

Well maintained 2 storey in excellent condition throughout! Features include; eating nook with access to large deck overlooking south facing, mature landscaped backyard, island kitchen is open to family room featuring a gas fireplace, formal dining room/den, hardwood flooring, spacious bedrooms including the primary bedroom which boasts a walk-in closet and 5pce. ensuite with jetted tub, convenient computer/work station on upper floor. NEW FURNACE (2024), CENTRAL AIR CONDITIONING (2024), SHINGLES (2024). Popular southwest location close to Terwilligar Rec..Centre, shopping, easy access to university and airport. Nearby river valley, parks and public transportation.