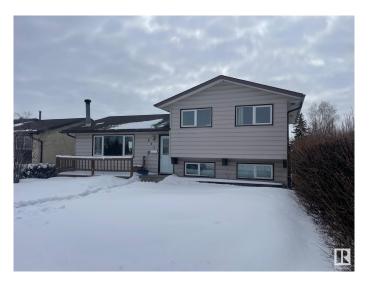

### \$439,900

3 Bedroom, 1.50 Bathroom, 1,103 sqft Single Family on 0.00 Acres

Menisa, Edmonton, AB

Gorgeous 2 level split. Honey Cherry Laminate on main floor. Enjoy the winters in the inviting living room with park view and wood-burning fireplace. Sunny dining area is expandable for special occasions. Eat-in style kitchen overlooks backyard featuring a 24'x24' double insulated garage. Fenced yard has an RV gate, firepit. Huge family room in basement has office/computer area. Finished laundry room has 2 piece bath and cabinets. Lots of storage in the crawl space under the main level and could double as play area for the little ones. Energy savings are substantial with Durabuilt triple glaze windows throughout the home. Sit on your front deck or back patio around the firepit and enjoy the good life!

Year Built 1977

Type Single Family

Sub-Type Detached Single Family

Style 2 Storey Split

Status Active

#### **Exterior**

Exterior Wood, Stucco, Vinyl

Exterior Features Back Lane, Fenced, Landscaped, Playground Nearby, Public

Transportation, Schools, Shopping Nearby

Roof Asphalt Shingles

Construction Wood, Stucco, Vinyl Foundation Concrete Perimeter