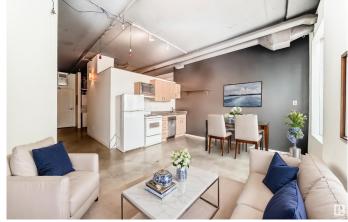

## \$119.900

1 Bedroom, 1.00 Bathroom, 441 sqft Condo / Townhouse on 0.00 Acres

Downtown (Edmonton), Edmonton, AB

Exceptional location! Embrace a lifestyle of ultimate urban convenience! Enjoy a beautiful south facing view of down town Edmonton from the 10th floor or take a leisurely walk along trendy Jasper Ave, where you'll find dining, coffee shops, pubs, and great shopping. This modern one-bedroom unit boasts an open floor plan with bright south-facing windows, flooding the space with natural light. It also includes the added convenience of in-suite laundry. With an LRT station right below, you have easy access to the University of Alberta and are within walking distance of Grant MacEwan University.

#### **Essential Information**

MLS®# E4428043 Price \$119,900

Bedrooms

1.00 **Bathrooms** 

**Full Baths** 

Square Footage 441 Acres 0.00

Year Built 1968

Condo / Townhouse Type Sub-Type **Apartment High Rise** 

## Interior

Appliances Dishwasher-Built-In, Hood Fan, Refrigerator, Stacked Washer/Dryer,

Stove-Electric

Heating Forced Air-1, Natural Gas