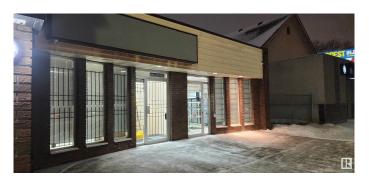

#### \$549,000

0 Bedroom, 0.00 Bathroom, Retail on 0.00 Acres

Alberta Avenue, Edmonton, AB

Multi use free standing building with high exposure on 111 Ave. Solid building with concrete block construction and 9' ceilings. Zoned MU - Includes 2 retail areas, 3 offices, secured storage room, 2 baths, kitchen area, 2 front and rear entrance doors. Can be used as 2 units or opened for single use.. Street parking and gated rear parking as well. Multiple uses also including day care, convenience store, retail, pharmacy.