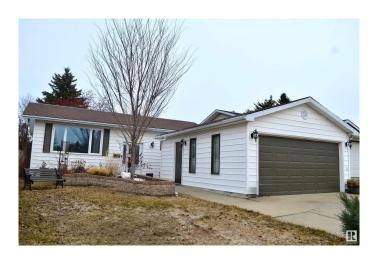

# \$449,900

2 Bedroom, 2.00 Bathroom, 1,069 sqft Single Family on 0.00 Acres

Crawford Plains, Edmonton, AB

Beautiful, completely finished, home with fully fenced and private back yard in a quiet Millwoods neighbourhood. A flowing and functional main floor design with large windows overlooking the deck and back yard and welcoming in the morning sun. High quality upgrades and renovations throughout so there's nothing to do but move-in and enjoy. A heated, oversized, detached garage out front complete the package. In a convenient area with quick access to shopping and the Anthony Henday, your home search ends here!

#### **Amenities**

Amenities Air Conditioner, Deck, Hot Water Natural Gas

Parking Spaces 4

Parking Double Garage Detached

Interior

Appliances Dishwasher-Built-In, Dryer, Freezer, Garage Control, Garage Opener,

# **Exterior**

Exterior Wood, Vinyl

Exterior Features Fenced, Flat Site, Fruit Trees/Shrubs, Golf Nearby, Landscaped,

Playground Nearby, Public Transportation, Schools, Shopping Nearby

Roof Asphalt Shingles