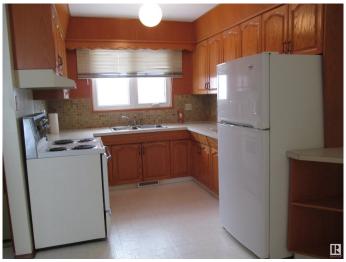

#### \$377,000

4 Bedroom, 2.00 Bathroom, 1,101 sqft Single Family on 0.00 Acres

Glengarry, Edmonton, AB

Well maintained family home. 1100 square foot bungalow with upgrades over the years. Large living room with beautiful hardwood floors. Eat in kitchen has vinyl floors, oak cabinets and ceramic tile back splash plus a window above the sink. 3 carpeted bedrooms up. Basement has a huge rec room, a carpeted bedroom, 3 piece bath, laundry room and storage space. Fenced back yard and a heated double car garage. Great family community.