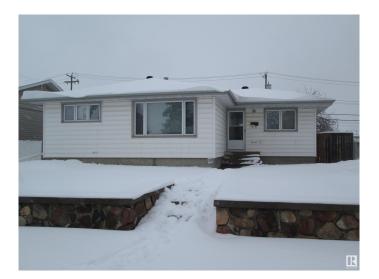

# \$377,000 - 13331 95 Street, Edmonton

MLS® #E4427854

#### \$377,000

4 Bedroom, 2.00 Bathroom, 1,101 sqft Single Family on 0.00 Acres

Glengarry, Edmonton, AB

Well maintained family home. 1100 square foot bungalow with upgrades over the years. Large living room with beautiful hardwood floors. Eat in kitchen has vinyl floors, oak cabinets and ceramic tile back splash plus a window above the sink. 3 carpeted bedrooms up. Basement has a huge rec room, a carpeted bedroom, 3 piece bath, laundry room and storage space. Fenced back yard and a heated double car garage. Great family community.