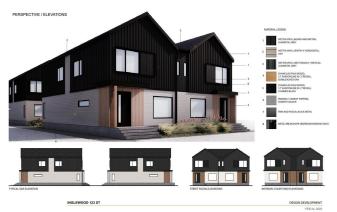

### **Essential Information**

MLS® # E4427846 Price \$2,600,000

Bathrooms 0.00 Acres 0.00 Year Built 2025

Type Multi-Family Commercial

Status Active

LOOR PLANS

INGLEWOOD 123 ST

DESIGN DEVELOPM