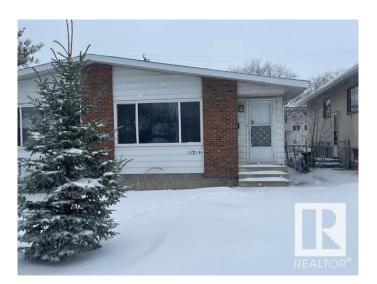

# \$359,900 - 10214 155 Street, Edmonton

MLS® #E4427840

## \$359.900

4 Bedroom, 2.50 Bathroom, 1,035 sqft Single Family on 0.00 Acres

Canora, Edmonton, AB

This property features a separate entrance to the basement, two kitchens, and a versatile layout with three bedrooms upstairs and one in the basement. The updated main floor boasts vinyl flooring, modern white shaker cabinets, and quartz countertops. The master suite includes a private 2-piece ensuite and a walk-through closet. The basement offers a spacious living area, a second kitchen, a bedroom, a laundry room, and a full bathroomâ€"perfect for added rental income or an in-law suite. The property also includes a nicely sized yard with a shed and back-alley parking. Located in a great area near various amenities, the river valley, and with quick access to downtown, this property is ideal for investors!

Year Built 1975

Type Single Family

Sub-Type Half Duplex

Style Bungalow

Status Active