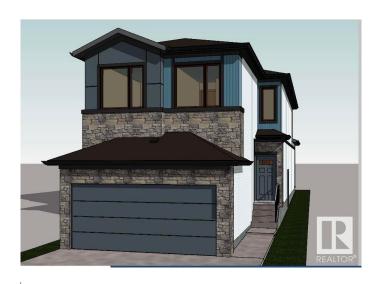

# \$585,000 - 70 Gladstone Bend, Spruce Grove

MLS® #E4427680

#### \$585,000

3 Bedroom, 2.50 Bathroom, 1,982 sqft Single Family on 0.00 Acres

Greenbury, Spruce Grove, AB

Discover this charming two-storey home in Greenbury, Spruce Grove. The main floor features a cozy living room with access to the deck, a dining room, a modern kitchen, a mudroom, and a convenient 2-piece bathroom.

#### **Exterior**

Exterior Wood, Vinyl

Exterior Features Playground Nearby, Public Transportation, Schools, Shopping Nearby

Roof Asphalt Shingles

Construction Wood, Vinyl

Foundation Concrete Perimeter