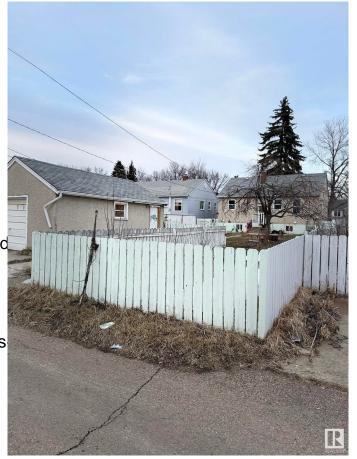

## \$349,000

2 Bedroom, 2.00 Bathroom, 781 sqft Single Family on 0.00 Acres

Spruce Avenue, Edmonton, AB

Investor alert or first time home buyer looking to find the perfect home in the community of Spruce Avenue. This little gem is waiting for you the first time buyer or sit and wait to build a larger home with the massive 43 X 150 yard. This house has numerous upgrades over the years, like newer shingles, windows, furnace and hot water tank, new flooring (Vinyl and laminate), baseboards, updated lighting, and much more. This charming gem is great for all types of investors or that very first place called home.

MLS® # E4427581 Price \$349.000

Bedrooms 2 Bathrooms 2.00

Full Baths 2

Square Footage 781

Acres 0.00 Year Built 1948

Type Single Family

Sub-Type Detached Single Family

Style Bungalow

**Exterior** 

Exterior Wood, Stucco

Exterior Features Fenced, Fruit Trees/Shrubs,

Shopping Nearby

Roof Asphalt Shingles

Construction Wood, Stucco

Foundation Concrete Perimeter

**Additional Information** 