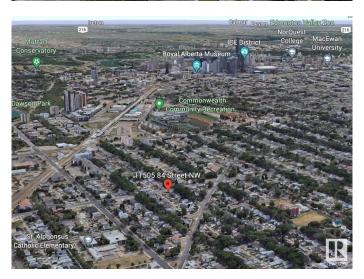

### \$349,900

1 Bedroom, 1.00 Bathroom, 743 sqft Single Family on 0.00 Acres

Parkdale (Edmonton), Edmonton, AB

Location, location & this is the LOCATION!
Heart of the city of Edmonton!! 9-minute walk to Stadium Station. This is the land! LOT size: 545.34 m2; 14.9m X 36.6m (49 feet X 120 feet). It is 50% wider. Other features: \*\*
Den can be easily converted into an additional bedroom; \*\* Covered porch; \*\* Work/exercise space at basement; \*\* Last but not the least, it is a surprisingly clean and well-maintained.
Home is what you make it!

## **Community Information**

Address 11505 84 Street

Area Edmonton

Subdivision Parkdale (Edmonton)

City Edmonton
County ALBERTA

Province AB

Postal Code T5B 3B6