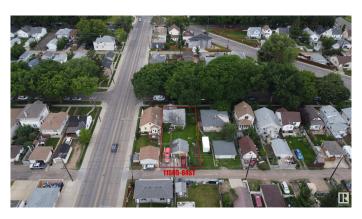

### \$349,900

1 Bedroom, 1.00 Bathroom, 743 sqft Single Family on 0.00 Acres

Parkdale (Edmonton), Edmonton, AB

Location, location & this is the LOCATION!
Heart of the city of Edmonton!! 9-minute walk to Stadium Station. This is the land! LOT size: 545.34 m2; 14.9m X 36.6m (49 feet X 120 feet). It is 50% wider. Other features: \*\*
Den can be easily converted into an additional bedroom; \*\* Covered porch; \*\* Work/exercise space at basement; \*\* Last but not the least, it is a surprisingly clean and well-maintained.
Home is what you make it!

## **Community Information**

Address 11505 84 Street

Area Edmonton

Subdivision Parkdale (Edmonton)

City Edmonton
County ALBERTA

Province AB

Postal Code T5B 3B6