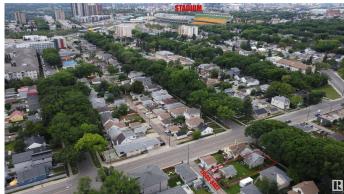

### \$349,900

1 Bedroom, 1.00 Bathroom, 743 sqft Single Family on 0.00 Acres

Parkdale (Edmonton), Edmonton, AB

Location, location & this is the LOCATION!
Heart of the city of Edmonton!! 9-minute walk to Stadium Station. This is the land! LOT size: 545.34 m2; 14.9m X 36.6m (49 feet X 120 feet). It is 50% wider. Other features: \*\*
Den can be easily converted into an additional bedroom; \*\* Covered porch; \*\* Work/exercise space at basement; \*\* Last but not the least, it is a surprisingly clean and well-maintained.
Home is what you make it!

## **Community Information**

Address 11505 84 Street

Area Edmonton

Subdivision Parkdale (Edmonton)

City Edmonton
County ALBERTA

Province AB

Postal Code T5B 3B6