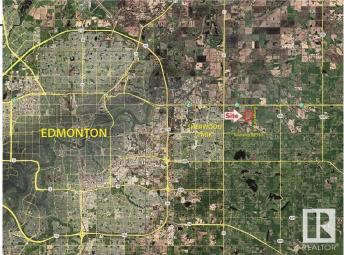

# \$3,725,000 - W. Side Of 224 Half-mile South Of Yellowhead, Sherwood Park

MLS® #E4427420

#### \$3,725,000

0 Bedroom, 0.00 Bathroom, Land Commercial on 0.00 Acres

None, Sherwood Park, AB

Near New areas of Cambrian and Bremner will reshape this area with massive potential for this site!!
Trunk Lines for Sanitary & Water are Nearby ! - 4 Miles East of Sherwood Park !
Great for Business/Industrial Site !