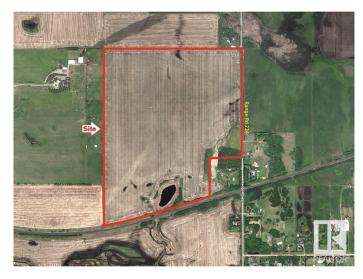

# \$3,725,000 - W. Side Of 224 Half-mile South Of Yellowhead, Sherwood Park

MLS® #E4427420

#### \$3,725,000

0 Bedroom, 0.00 Bathroom, Land Commercial on 0.00 Acres

None, Sherwood Park, AB

Near New areas of Cambrian and Bremner will reshape this area with massive potential for this site!!
Trunk Lines for Sanitary & Water are Nearby ! - 4 Miles East of Sherwood Park !
Great for Business/Industrial Site !