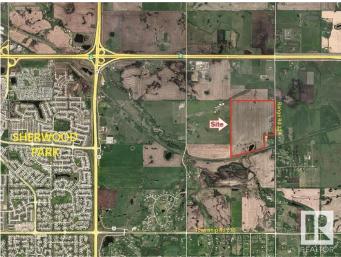

# \$3,725,000 - W. Side Of 224 Half-mile South Of Yellowhead, Sherwood Park

MLS® #E4427420

#### \$3,725,000

0 Bedroom, 0.00 Bathroom, Land Commercial on 0.00 Acres

None, Sherwood Park, AB

Near New areas of Cambrian and Bremner will reshape this area with massive potential for this site!!
Trunk Lines for Sanitary & Water are Nearby ! - 4 Miles East of Sherwood Park !
Great for Business/Industrial Site !