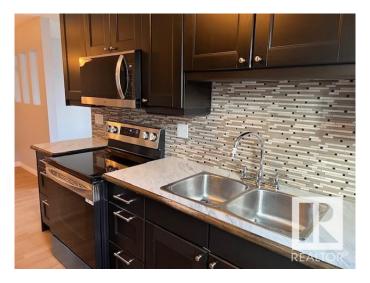

## \$349,900

3 Bedroom, 2.00 Bathroom, 942 sqft Single Family on 0.00 Acres

Keheewin, Edmonton, AB

This is the one! Perfect for the first time home buyer or investor! 942 sf half duplex bungalow! Perfect floor plan, the main has a generous living room, great dining room/kitchen. We have 3 bedrooms and a 4 piece bathroom. The basement has a great recreation area and a large den. Tons of work has been done to this gem over the years....new vinyl plank flooring, newer kitchen with brand new appliances, new roof! The lower level is also immaculate! This is the only half duplex on the street that has a double driveway! Beauty!

## **Amenities**

Amenities No Animal Home, No Smoking Home

Parking 2 Outdoor Stalls

Interior

Appliances Dishwasher-Built-In, Dryer, Freezer, Microwave Hood Fan, Refrigerator,

Stove-Electric, Washer, Window Coverings