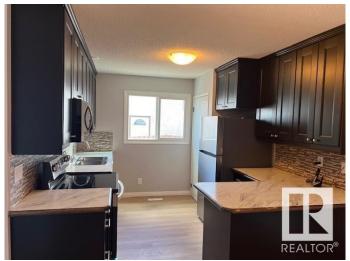

## \$349,900

3 Bedroom, 2.00 Bathroom, 942 sqft Single Family on 0.00 Acres

Keheewin, Edmonton, AB

This is the one! Perfect for the first time home buyer or investor! 942 sf half duplex bungalow! Perfect floor plan, the main has a generous living room, great dining room/kitchen. We have 3 bedrooms and a 4 piece bathroom. The basement has a great recreation area and a large den. Tons of work has been done to this gem over the years....new vinyl plank flooring, newer kitchen with brand new appliances, new roof! The lower level is also immaculate! This is the only half duplex on the street that has a double driveway! Beauty!

## **Amenities**

Amenities No Animal Home, No Smoking Home

Parking 2 Outdoor Stalls

Interior

Appliances Dishwasher-Built-In, Dryer, Freezer, Microwave Hood Fan, Refrigerator,

Stove-Electric, Washer, Window Coverings