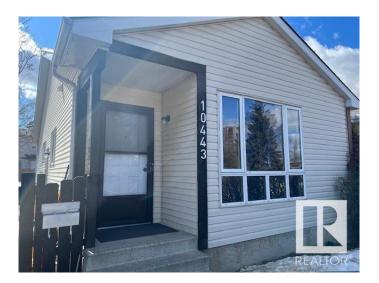

# \$349,900 - 10443 18 Avenue, Edmonton

MLS® #E4427416

## \$349,900

3 Bedroom, 2.00 Bathroom, 942 sqft Single Family on 0.00 Acres

Keheewin, Edmonton, AB

This is the one! Perfect for the first time home buyer or investor! 942 sf half duplex bungalow! Perfect floor plan, the main has a generous living room, great dining room/kitchen. We have 3 bedrooms and a 4 piece bathroom. The basement has a great recreation area and a large den. Tons of work has been done to this gem over the years....new vinyl plank flooring, newer kitchen with brand new appliances, new roof! The lower level is also immaculate! This is the only half duplex on the street that has a double driveway! Beauty!

# **Community Information**

Address 10443 18 Avenue

Area Edmonton
Subdivision Keheewin
City Edmonton
County ALBERTA

Province AB

Postal Code T6J 5J3