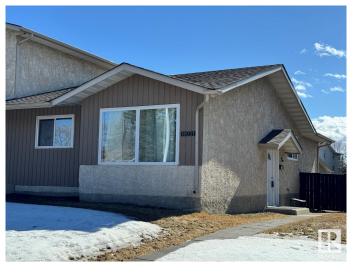

## \$194,900

4 Bedroom, 1.00 Bathroom, 1,055 sqft Condo / Townhouse on 0.00 Acres

La Perle, Edmonton, AB

\*Please note\* property is sold "as is where is at time of possession―. No warranties or representations

#### Exterior

| Exterior          | Wood, Stucco                                                        |
|-------------------|---------------------------------------------------------------------|
| Exterior Features | Fenced, Landscaped, Public Transportation, Schools, Shopping Nearby |
| Roof              | Asphalt Shingles                                                    |
| Construction      | Wood, Stucco                                                        |
| Foundation        | Concrete Perimeter                                                  |