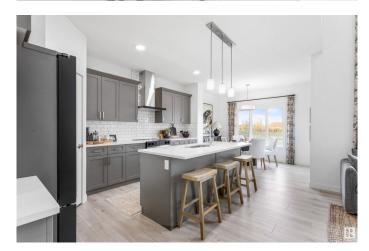

# \$579,900

3 Bedroom, 2.50 Bathroom, 1,988 sqft Single Family on 0.00 Acres

Stillwater, Edmonton, AB

Nestled in the picturesque Riverview area of West Edmonton, Verge at Stillwater is a community that seamlessly blends natural features like wetlands, parks, and trails with convenient amenities such as schools, recreation facilities, and shopping. This single-family home, The Otis-24' is built with your growing family in mind. It features 3 bedrooms, 2.5 bathrooms and an expansive walk-in closet in the primary bedroom. Enjoy extra living space on the main floor with the laundry room on the second floor. The 9' ceilings on the main floor, (w/ an 18' open to below concept in the living room), and quartz countertops throughout blends style and functionality for your family to build endless memories. \*\*PLEASE NOTE\*\* PICTURES ARE OF SIMILAR HOME; ACTUAL HOME. PLANS, FIXTURES, AND FINISHES MAY VARY AND ARE SUBJECT TO AVAILABILITY/CHANGES WITHOUT NOTICE.

## Interior

Interior Features ensuite bathroom

Appliances See Remarks

Heating Forced Air-1, Natural Gas

Stories 2

Has Basement Yes

Basement Full, Unfinished