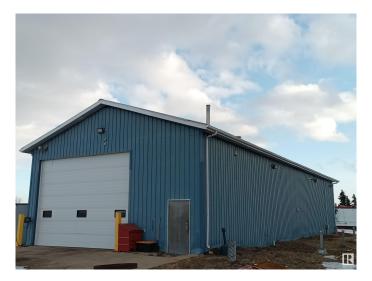

## \$850,000

0 Bedroom, 0.00 Bathroom, Industrial on 0.00 Acres

Westlock, Westlock, AB

• Freestanding warehouse totaling 3,600 sq.ft. on 6.88 acres • Warehouse includes one (1) 12' x 14' grade loading door, small office area and bonus mezzanine • Additional 1,440 sq.ft. Office trailer featuring reception area, private offices, lunchroom and boardroom • Multiple light and power pedestals throughout the yard area • Located approximately 45 mins Northwest of Edmonton with easy access off Highway 44