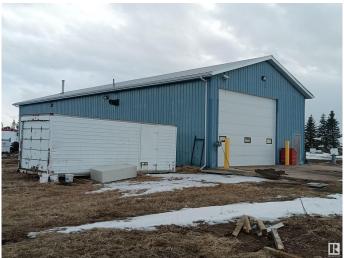

## \$850,000

0 Bedroom, 0.00 Bathroom, Industrial on 0.00 Acres

Westlock, Westlock, AB

• Freestanding warehouse totaling 3,600 sq.ft. on 6.88 acres • Warehouse includes one (1) 12' x 14' grade loading door, small office area and bonus mezzanine • Additional 1,440 sq.ft. Office trailer featuring reception area, private offices, lunchroom and boardroom • Multiple light and power pedestals throughout the yard area • Located approximately 45 mins Northwest of Edmonton with easy access off Highway 44