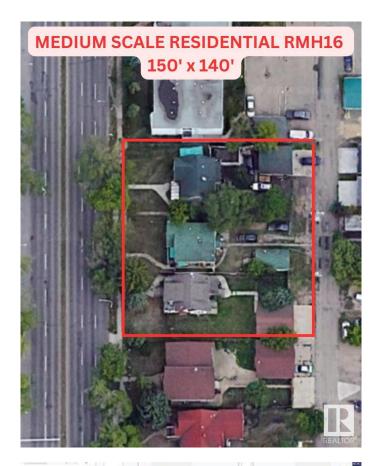

#### \$990,000

0 Bedroom, 0.00 Bathroom, Land Commercial on 0.00 Acres

Central Mcdougall, Edmonton, AB

150'x140' REDEVELOPMENT ALERT in Central McDougall! Medium Scale Residential RM H16 zoning, right on 109 Street. 3 Lots Side x Side for a total frontage of 150'x140' HUGE potential for a low rise apartment building, 4plexes or skinnies – 24 units minimum! Great potential for CMHC MLI products in this location. This location is excellent for future redevelopment, close to amenities, public transit, LRT, NAIT, minutes from downtown & on a street where other redevelopment is already happening & more being planned all the time. Take advantage of the City encouraging higher density & development & secure your next project!

### **Community Information**

| Address | 11011/15/21 109 Street |
|---------|------------------------|
| Area    | Edmonton               |

| Subdivision | Central Mcdougall |
|-------------|-------------------|
| City        | Edmonton          |
| County      | ALBERTA           |
| Province    | AB                |
| Postal Code | T5G 2V8           |