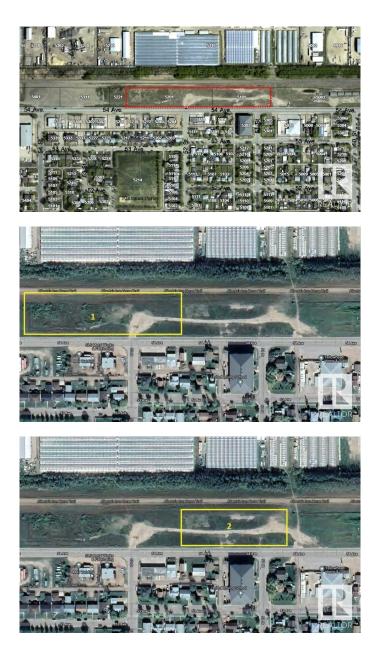

#### \$199,900

0 Bedroom, 0.00 Bathroom, Land Commercial on 0.00 Acres

Bonnyville, Bonnyville Town, AB

Parcel 1: 2.27 +/- Acres, Parcel 2: 1.54 +/-Acres. This location offers great accessibility to Hwy 28 or Hwy 41, a real asset for any business and recent commercial development taking place in the adjacent areas. Serviced with municipal water & sewer, w/electricity & natural gas in easy access, Great opportunity for commercial condos Zoning C3 allows for a number of opportunities: -Automotive & **Recreational Vehicle Sales and Service** -Business Support Services -Commercial Buildings -Drive-In Food Services -Drive Through Vehicle Services -Eating and Drinking **Establishments - Fleet Services - Fuel Dispensing Stations - General Retail - Hardware** and/or Home Store -Hotels -Household Appliance Repair -Storage Facility Additional opportunities available for building + lease, or lease to own.