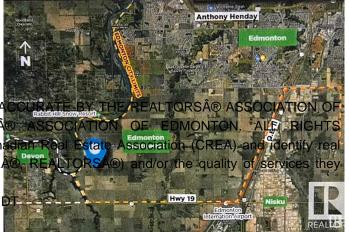

### \$1,899,999

0 Bedroom, 0.00 Bathroom, Single Family on 0.00 Acres

Edmonton South West, Edmonton, AB

Great investment parcel, recent zoneing changes, from ag to future non- residential, part of the RABBIT HILLD DISTRICT PLAN, IN THE CITY OF EDMONTON, this 77.59 Acres. Perfect long-term hard asset investment potential for future development as southwest Edmonton expands. Close proximity to Edmonton's 77.59 Acres. Perfect longprestigious North Saskatchewan River Valley; Seller will entertain a Vendor Take-Back Mortgage; Relatively flat topography with great farmland potential; Estimated Driving Times: 12 minutes to Edmonton International Airport (YEG), 8 Minutes to Nisku, Alberta, 7 minutes to Rabbit Hill Snow Resort, 4 minute to Devon, Alberta. Legal Address: 1523717; 1; 2/ Zoning: AES (Agricultural Edmonton South). Seller open to selling adjacent 78.58 Acres. Buyer's to confirm information during their due diligence. Information herein and auxiliary information subject to becoming outdated in time, change, and/or deemed reliable but not guaranteed. Buyer to confirm information during their Due Diligence.

# **Community Information**

Address 20510 89 Avenue

Area Edmonton

Subdivision Edmonton South West

City Edmonton
County ALBERTA

Province AB

Postal Code T6Y 0K8