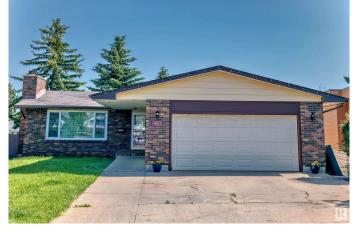

# \$468,000 - 8511 142a Avenue, Edmonton

MLS® #E4427108

# \$468,000

4 Bedroom, 2.50 Bathroom, 1,302 sqft Single Family on 0.00 Acres

Northmount (Edmonton), Edmonton, AB

Welcome to this beautifully renovated bungalow in a fantastic neighborhood! This home features kitchen with brand-new appliances and quartz countertops. It offers three bedrooms, two bathrooms, and a large basement perfect for entertainment. The huge backyard provides ample space for a garden. The sunroom is ideal for cozy evenings with family. Additionally, the windows were replaced in 2020.