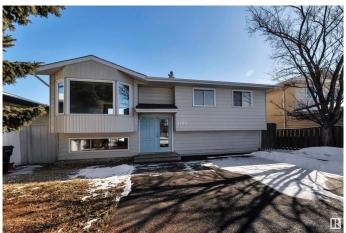

# \$423,500 - 2103 45 Street, Edmonton

MLS® #E4426999

## \$423.500

4 Bedroom, 2.00 Bathroom, 1,047 sqft Single Family on 0.00 Acres

Pollard Meadows, Edmonton, AB

Big family house, 3+2 bedrooms. Millwoods area. 1- 4 pieces bathroom in Main floor & 1- 3 pieces bathroom in the basement. Big living room and dining room, full of natural light. New vinyl flooring through out, good size Dining and Living room, kitchen connected to the replaced new wood deck. Basement completely finished with 2 bedrooms 1 -3 piece bathroom, a den, a big family room, big laundry room, Vinyl flooring through the basement. Newly Paint. Built in 1979 A sunny large backyard, ready for the children to play and enjoy.

Type Single Family

Sub-Type Detached Single Family

Style Bi-Level Status Active