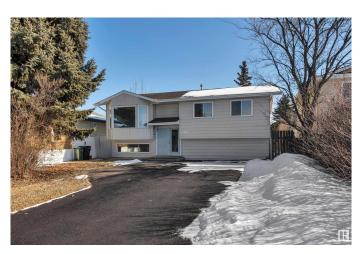

# \$423,500 - 2103 45 Street, Edmonton

MLS® #E4426999

## \$423.500

4 Bedroom, 2.00 Bathroom, 1,047 sqft Single Family on 0.00 Acres

Pollard Meadows, Edmonton, AB

Big family house, 3+2 bedrooms. Millwoods area. 1- 4 pieces bathroom in Main floor & 1- 3 pieces bathroom in the basement. Big living room and dining room, full of natural light. New vinyl flooring through out, good size Dining and Living room, kitchen connected to the replaced new wood deck. Basement completely finished with 2 bedrooms 1 -3 piece bathroom, a den, a big family room, big laundry room, Vinyl flooring through the basement. Newly Paint. Built in 1979 A sunny large backyard, ready for the children to play and enjoy.

Type Single Family

Sub-Type Detached Single Family

Style Bi-Level Status Active