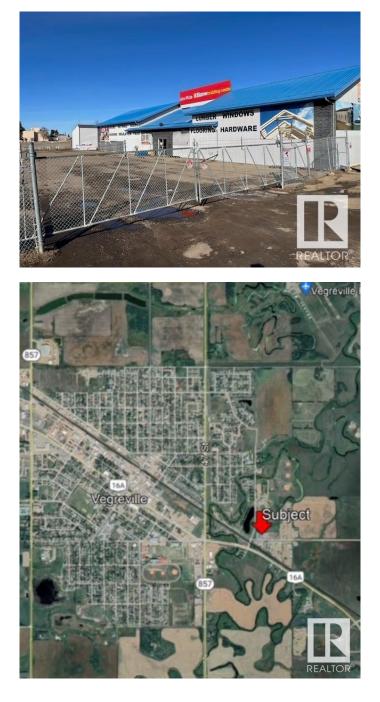

#### \$750,000

0 Bedroom, 0.00 Bathroom, Retail on 0.00 Acres

Vegreville, Vegreville, AB

Over 7000sq.ft of commercial space on 3.26 acres of land. Located on the East Side of Vegreville just of Hwy 16A. The Retail Showroom is 5676 sq.ft and the warehouse/storage having 1656sq.ft. there is also a mezzanine office/storage with 482 sq. ft. The land is fenced and has several storage spaces. The main building has a ceiling height of 12 ft. and concrete slab flooring. West side of building is paved for parking the east side has the addition acres for storage(compacted gravel) This building is in a prime location for a new business venture.