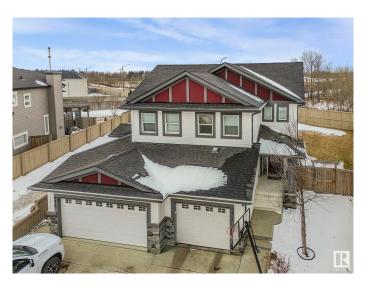

#### \$429.900

3 Bedroom, 2.50 Bathroom, 1,302 sqft Single Family on 0.00 Acres

Secord, Edmonton, AB

Lovely No Condo Fee Half Duplex nestled on a LARGE Pie shaped lot in west Edmonton's Secord neighborhood featuring 1300 SF of living space, 3 bedrooms and 2.5 baths. This duplex is bright with a nice layout, the Kitchen has quartz counters, side pantry, SS appliances and ample counter cabinet space. The primary bedroom has a walk-in closet and ensuite + upper floor laundry. If you need additional parking the Extra Long driveway can accommodate 2 more vehicles with ease! The yard is Massive and comes fully landscaped, fenced and equipped with a deck. Close to all types of amenities and easy access to Yellowhead Trail and Anthony Henday. All appliances included.

## **Exterior**

Exterior Wood, Stone, Vinyl

Exterior Features Fenced, Golf Nearby, Landscaped, Playground Nearby, Public

Swimming Pool, Public Transportation, Schools, Shopping Nearby, See

Remarks

Roof Asphalt Shingles
Construction Wood, Stone, Vinyl