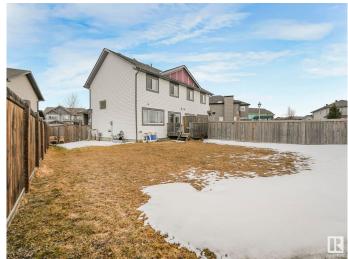

#### \$429.900

3 Bedroom, 2.50 Bathroom, 1,302 sqft Single Family on 0.00 Acres

Secord, Edmonton, AB

Lovely No Condo Fee Half Duplex nestled on a LARGE Pie shaped lot in west Edmonton's Secord neighborhood featuring 1300 SF of living space, 3 bedrooms and 2.5 baths. This duplex is bright with a nice layout, the Kitchen has quartz counters, side pantry, SS appliances and ample counter cabinet space. The primary bedroom has a walk-in closet and ensuite + upper floor laundry. If you need additional parking the Extra Long driveway can accommodate 2 more vehicles with ease! The yard is Massive and comes fully landscaped, fenced and equipped with a deck. Close to all types of amenities and easy access to Yellowhead Trail and Anthony Henday. All appliances included.

## **Exterior**

Exterior Wood, Stone, Vinyl

Exterior Features Fenced, Golf Nearby, Landscaped, Playground Nearby, Public

Swimming Pool, Public Transportation, Schools, Shopping Nearby, See

Remarks

Roof Asphalt Shingles
Construction Wood, Stone, Vinyl