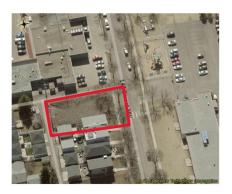

# \$600,000 - 9115 143 St, Edmonton

MLS® #E4426888

#### \$600,000

0 Bedroom, 0.00 Bathroom, Single Family on 0.00 Acres

Parkview, Edmonton, AB

This 600 SQM corner lot in the heart of Parkview offers exceptional potential for future development. The seller has rezoned it to Small-Medium Scale Transition Residential Zone, allowing for residential developments up to four storeys, including row housing and multi-unit housing. Single detached, semi-detached, and duplex homes are only permitted as part of a larger multi-unit project. The zoning provides a transition between small-scale and larger-scale residential developments, while also allowing limited community and commercial spaces to serve local residents. Parkview is one of Edmonton's most desirable communities. offering tree-lined streets, spacious lots, and stunning ravine views just minutes from downtown. With a strong sense of community, local shops, parks, and river valley trails, it is an ideal place to live. The neighborhood is served by Parkview School (K-9) and St. Rose Junior High, making it a perfect location for families seeking urban convenience with natural beauty.

#### **Exterior**

Exterior Features Commercial, Corner Lot, Playground Nearby, Public Transportation,

Schools, Shopping Nearby, See Remarks