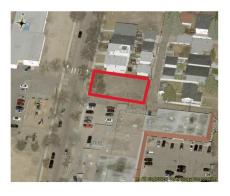

# \$600,000 - 9115 143 St, Edmonton

MLS® #E4426888

#### \$600,000

0 Bedroom, 0.00 Bathroom, Single Family on 0.00 Acres

Parkview, Edmonton, AB

This 600 SQM corner lot in the heart of Parkview offers exceptional potential for future development. The seller has rezoned it to Small-Medium Scale Transition Residential Zone, allowing for residential developments up to four storeys, including row housing and multi-unit housing. Single detached, semi-detached, and duplex homes are only permitted as part of a larger multi-unit project. The zoning provides a transition between small-scale and larger-scale residential developments, while also allowing limited community and commercial spaces to serve local residents. Parkview is one of Edmonton's most desirable communities. offering tree-lined streets, spacious lots, and stunning ravine views just minutes from downtown. With a strong sense of community, local shops, parks, and river valley trails, it is an ideal place to live. The neighborhood is served by Parkview School (K-9) and St. Rose Junior High, making it a perfect location for families seeking urban convenience with natural beauty.

#### **Exterior**

Exterior Features Commercial, Corner Lot, Playground Nearby, Public Transportation,

Schools, Shopping Nearby, See Remarks