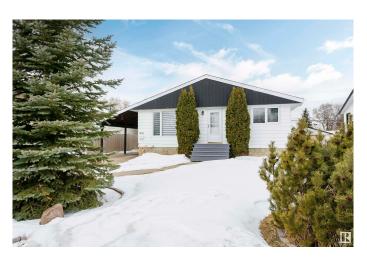

#### \$480,000

5 Bedroom, 2.00 Bathroom, 971 sqft Single Family on 0.00 Acres

Jasper Park, Edmonton, AB

Attention Families, Developers and Investors! This well-maintained home on a 50' x 148' lot in Jasper Park offers 687 sq/m of prime redevelopment potential. Featuring a double detached garage, west-facing backyard, front driveway, and rear alley access, it's ideal for families, tenants, or developers seeking their next multi-unit project. Conveniently located near West Edmonton Mall, Whitemud Drive, Downtown, and the upcoming West Valley LRT line. Don't miss this excellent opportunity!

#### **Exterior**

Exterior Wood, Metal

Exterior Features Back Lane, Fenced, Flat Site, Fruit Trees/Shrubs, Playground Nearby,

Public Transportation, Schools, Shopping Nearby, See Remarks

Roof Asphalt Shingles