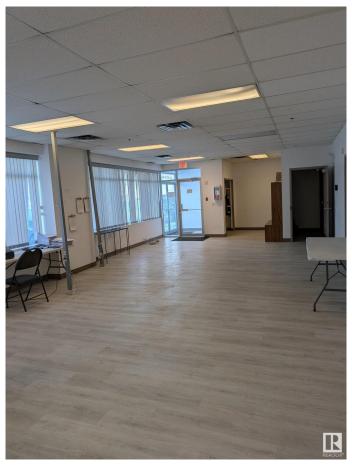

## \$0

0 Bedroom, 0.00 Bathroom, Industrial on 0.00 Acres

Leduc Business Park, Leduc, AB

SUb-lease this 8826 ft2 with 4 dock loading bays til 30th November, 2026. Or re-negotiate a new lease with landlord.