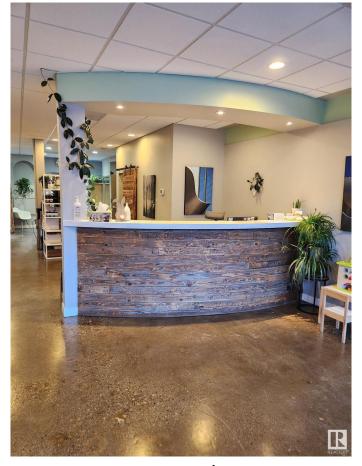

#### \$299,000

0 Bedroom, 0.00 Bathroom, Business on 0.00 Acres

Westmount, Edmonton, AB

Your opportunity to own a turn key chiropractic clinic in Glenora/downtown area. Recently renovated, it offers 1440 sq. ft., 6 billable rooms, gorgeous reception area, and attractive lease. Lease is \$25/s. ft. + O.C. Parking available in back of building and on street. Situated directly on bus route. Start earning revenue on day one with current revenue streams from established practitioners from a variety of disciplines. Build/move your practice with ease. Ideal for chiropractors, massage therapists, physiotherapists, naturopaths, psychologist.