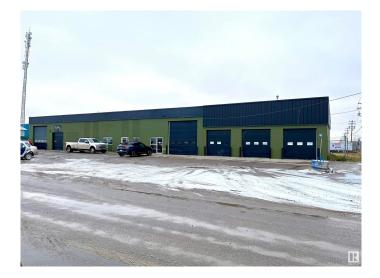

#### \$469,900

0 Bedroom, 0.00 Bathroom, Industrial on 0.00 Acres

Bonnyville, Bonnyville Town, AB

Many different options with this multi purpose building. Located just off Hwy 28, it has high exposure and easy access for whatever you are looking for in a business. It has 3 - 14' overhead doors, 5 - 10' doors. Setup for a mechanic shop. Upgraded power for welding lines with 220 amp outlets. Office space with fiber optics. The yard is completely fenced with access from the street. Lots of vehicle parking in the front for customers.