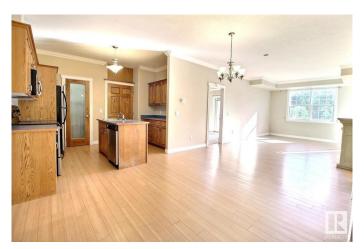

#### \$269,900

2 Bedroom, 1.50 Bathroom, 947 sqft Condo / Townhouse on 0.00 Acres

Cloverdale, Edmonton, AB

Located in the HEART of the RIVER VALLEY! This TOP FLOOR unit offers 2 bedroom, 1.5 baths &, 2 BALCONIES, AC, 9-foot ceilings, TITLED parking stall and storage cage. The open floor plan creates a beautiful space. Beautiful kitchen with loads of cabinet and counter space, pantry, BRAND NEW washer/dryer & newer dishwasher. Spacious Primary bedroom offers 2 large closets, ensuite with his and her vanity and garden door leading to balcony and storage room. Bedroom 2 offers walk in closet as well as a second closet and another balcony. Unit is complete with stacked washer/dryer & a convenient powder room. This incredible building is nestled nicely between Strathearn & Gallager Parks with all their walking/biking trails and beautiful views. PET FRIENDLY

#### Interior

| Interior Features | ensuite bathroom                                               |  |  |
|-------------------|----------------------------------------------------------------|--|--|
| Appliances        | Dishwasher-Built-In, Microwave Hood Fan, Refrigerator, Stacked |  |  |
|                   | Washer/Dryer, Window Coverings                                 |  |  |
| Heating           | Hot Water, Natural Gas                                         |  |  |
| # of Stories      | 4                                                              |  |  |
| Stories           | 1                                                              |  |  |
| Has Basement      | Yes                                                            |  |  |
| Basement          | None, No Basement                                              |  |  |