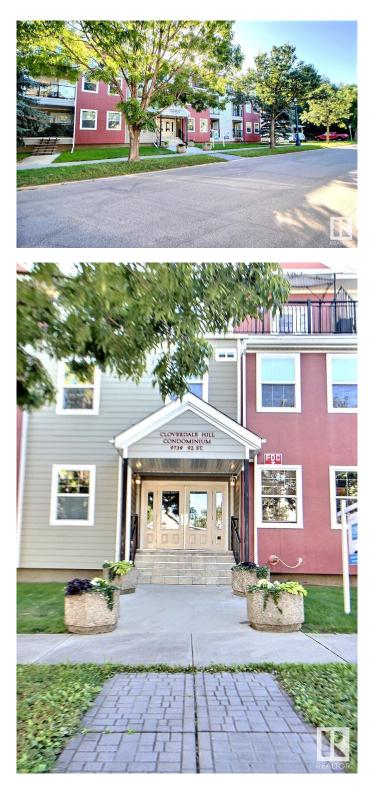

# \$269,900 - 314 9739 92 Street, Edmonton

MLS® #E4426182

#### \$269,900

2 Bedroom, 1.50 Bathroom, 947 sqft Condo / Townhouse on 0.00 Acres

Cloverdale, Edmonton, AB

Located in the HEART of the RIVER VALLEY! This TOP FLOOR unit offers 2 bedroom, 1.5 baths &, 2 BALCONIES, AC, 9-foot ceilings, TITLED parking stall and storage cage. The open floor plan creates a beautiful space. Beautiful kitchen with loads of cabinet and counter space, pantry, BRAND NEW washer/dryer & newer dishwasher. Spacious Primary bedroom offers 2 large closets, ensuite with his and her vanity and garden door leading to balcony and storage room. Bedroom 2 offers walk in closet as well as a second closet and another balcony. Unit is complete with stacked washer/dryer & a convenient powder room. This incredible building is nestled nicely between Strathearn & Gallager Parks with all their walking/biking trails and beautiful views. PET FRIENDLY

## **Community Information**

| 314 9739 92 Street |
|--------------------|
| Edmonton           |
| Cloverdale         |
| Edmonton           |
| ALBERTA            |
| AB                 |
| T6C 3S3            |
|                    |