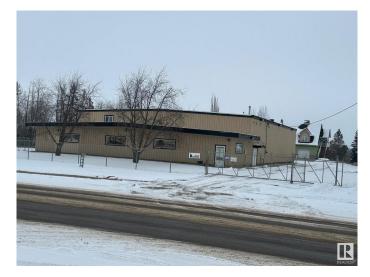

## \$2,480,000

0 Bedroom, 0.00 Bathroom, Industrial on 0.00 Acres

North Business Park, Stony Plain, AB

Located just off Highway 16A in Stony Plain's North Business Park, this versatile 1.21+/- acre property features a 10,000 SF steel-frame warehouse/shop with 18 ft ceilings, a 12 ft by 14 ft high main door, and an additional side door. Built in 1995, the warehouse has a metal roof re-insulated in 2011, upgraded exterior lighting in 2016, a floor drain, and radiant heat. A 4,000 SF mezzanine provides additional storage or workspace. The fully fenced yard was excavated and resurfaced with new pit run and gravel in 2021, offering ample parking and storage space. The on-site 1,716 SF residence, built in 1998, features upper-level living quarters, a four-car garage, a septic pump-out system, and a water well. The warehouse also benefits from three-phase power and a full range of utility services. This well-maintained property is ideal for a variety of commercial and industrial uses.