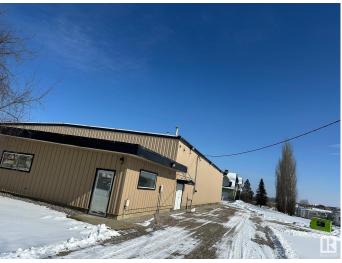

## \$2,480,000

0 Bedroom, 0.00 Bathroom, Industrial on 0.00 Acres

North Business Park, Stony Plain, AB

Located just off Highway 16A in Stony Plain's North Business Park, this versatile 1.21+/- acre property features a 10,000 SF steel-frame warehouse/shop with 18 ft ceilings, a 12 ft by 14 ft high main door, and an additional side door. Built in 1995, the warehouse has a metal roof re-insulated in 2011, upgraded exterior lighting in 2016, a floor drain, and radiant heat. A 4,000 SF mezzanine provides additional storage or workspace. The fully fenced yard was excavated and resurfaced with new pit run and gravel in 2021, offering ample parking and storage space. The on-site 1,716 SF residence, built in 1998, features upper-level living quarters, a four-car garage, a septic pump-out system, and a water well. The warehouse also benefits from three-phase power and a full range of utility services. This well-maintained property is ideal for a variety of commercial and industrial uses.