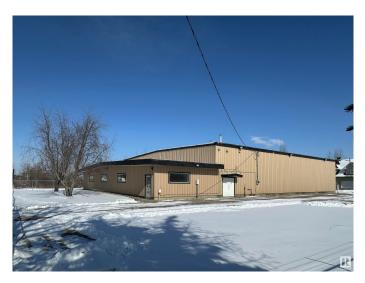

## \$2,480,000

0 Bedroom, 0.00 Bathroom, Industrial on 0.00 Acres

North Business Park, Stony Plain, AB

Located just off Highway 16A in Stony Plain's North Business Park, this versatile 1.21+/- acre property features a 10,000 SF steel-frame warehouse/shop with 18 ft ceilings, a 12 ft by 14 ft high main door, and an additional side door. Built in 1995, the warehouse has a metal roof re-insulated in 2011, upgraded exterior lighting in 2016, a floor drain, and radiant heat. A 4,000 SF mezzanine provides additional storage or workspace. The fully fenced yard was excavated and resurfaced with new pit run and gravel in 2021, offering ample parking and storage space. The on-site 1,716 SF residence, built in 1998, features upper-level living quarters, a four-car garage, a septic pump-out system, and a water well. The warehouse also benefits from three-phase power and a full range of utility services. This well-maintained property is ideal for a variety of commercial and industrial uses.