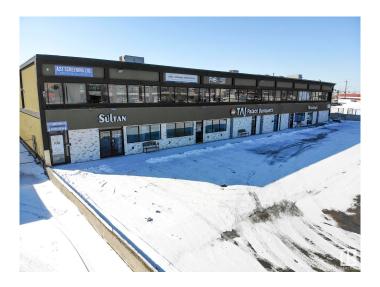

### \$5,450,000

0 Bedroom, 0.00 Bathroom, Retail on 0.00 Acres

Strathcona Industrial Park, Edmonton, AB

RECEIVERSHIP SHIP - LAND AND BUILDING ONLY. Opportunity to purchase a freestanding retail/office building totaling 25,293 sq.ft.± on 1.98 acres in South Edmonton. Owner/user possibilities and investment and future development potential. Main floor built out as a fully functioning banquet facility with multiple bars, kitchen area and bathrooms. Current configuration provides ability to separate into three separate banquet halls or offer one larger facility. Second floor consists of four separate office units with various sizes and layouts; Current Tenants include a music studio and church, with two vacant units. 1.02 acres± of surplus land beside building is fully paved and sits on corner of 34A Avenue and 93 Street; surplus land is on a separate title and included with sale.

Built in 1979