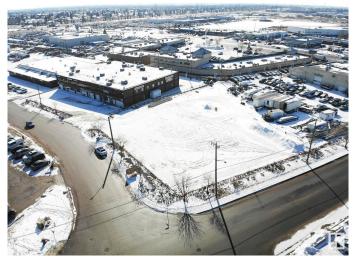

### \$5,450,000

0 Bedroom, 0.00 Bathroom, Retail on 0.00 Acres

Strathcona Industrial Park, Edmonton, AB

RECEIVERSHIP SHIP - LAND AND BUILDING ONLY. Opportunity to purchase a freestanding retail/office building totaling 25,293 sq.ft.± on 1.98 acres in South Edmonton. Owner/user possibilities and investment and future development potential. Main floor built out as a fully functioning banquet facility with multiple bars, kitchen area and bathrooms. Current configuration provides ability to separate into three separate banquet halls or offer one larger facility. Second floor consists of four separate office units with various sizes and layouts; Current Tenants include a music studio and church, with two vacant units. 1.02 acres± of surplus land beside building is fully paved and sits on corner of 34A Avenue and 93 Street; surplus land is on a separate title and included with sale.