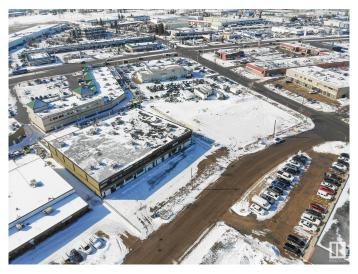

### \$5,450,000

0 Bedroom, 0.00 Bathroom, Retail on 0.00 Acres

Strathcona Industrial Park, Edmonton, AB

RECEIVERSHIP SHIP - LAND AND BUILDING ONLY. Opportunity to purchase a freestanding retail/office building totaling 25,293 sq.ft.± on 1.98 acres in South Edmonton. Owner/user possibilities and investment and future development potential. Main floor built out as a fully functioning banquet facility with multiple bars, kitchen area and bathrooms. Current configuration provides ability to separate into three separate banquet halls or offer one larger facility. Second floor consists of four separate office units with various sizes and layouts; Current Tenants include a music studio and church, with two vacant units. 1.02 acres± of surplus land beside building is fully paved and sits on corner of 34A Avenue and 93 Street; surplus land is on a separate title and included with sale.