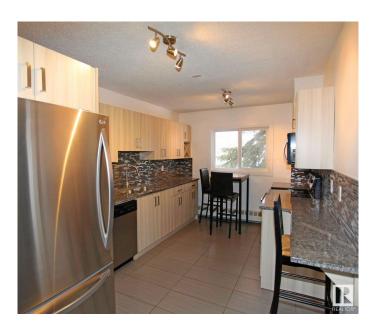

### \$131,999

1 Bedroom, 1.00 Bathroom, 646 sqft Condo / Townhouse on 0.00 Acres

Strathcona, Edmonton, AB

This fully renovated top-floor condo offers a modern, open-concept living space with one bedroom and one bathroom, perfect for those seeking both style and convenience. The sleek, contemporary finishes create a fresh, welcoming atmosphere throughout the unit, and the large windows allow natural light to fill the space. Enjoy the added convenience of ensuite laundry. Nestled between Edmonton's picturesque River Valley and the lively, bustling Whyte Avenue, this condo offers the best of both worldsâ€"peaceful outdoor trails and vibrant city living. Don't miss your chance to own a beautifully updated home in one of the most desirable locations in the city!

#### **Essential Information**

MLS® # E4425688 Price \$131,999

Bedrooms 1

Bathrooms 1.00

Full Baths 1

Square Footage 646

Acres 0.00

Year Built 1958

#### Interior

Appliances Dishwasher-Built-In, Dryer, Microwave Hood Fan, Refrigerator,

Stove-Electric, Washer

Heating Baseboard, Natural Gas