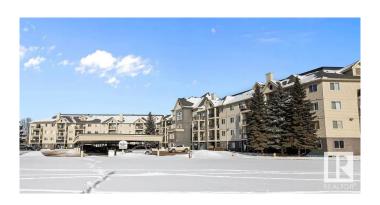

## \$135,000

1 Bedroom, 1.00 Bathroom, 767 sqft Condo / Townhouse on 0.00 Acres

Canon Ridge, Edmonton, AB

Top-floor unit with only one neighbor and a stairwell on the other side. Enjoy city skyline views from the balcony and 4th-floor lobby. This 18+ building allows two cats or one dog (up to 15 inches tall). Spacious, open-concept layout with air conditioning and a built-in electric fireplace. Includes in-suite laundry, ample storage, and a titled underground parking stall with a storage cage. Amenities: Social room with BBQ patio, library, TV, pool table, and shuffleboard. Condo fees cover water, sewer, and heat. Steps from the river valley, Kennedale Ravine, and Hermitage Park's dog park.

## **Exterior**

Exterior Wood, Vinyl

Exterior Features Backs Onto Park/Trees, Fenced, Golf Nearby, Landscaped, Playground

Nearby, Public Transportation, Schools

Roof Asphalt Shingles

Construction Wood, Vinyl