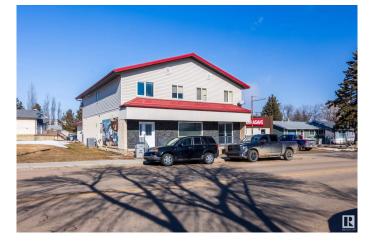

#### \$299,900

0 Bedroom, 0.00 Bathroom, Retail on 0.00 Acres

Legal, Legal, AB

This Commercial/Residential mix building underwent a transformation in 2013, adding a beautiful and spacious 1988 sq ft 3 bedroom residential unit above the 2000 sq ft retail space on the main level which was built in 1979. Complete with a full basement. In addition to the retail space is a 1400 sq ft warehouse/storage area was added in 1992 which has its own forced air furnace. The lot is 50'x150'.