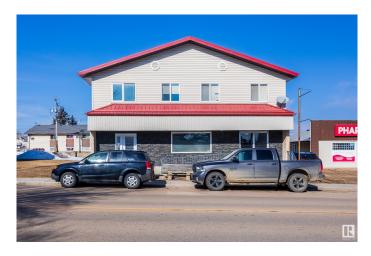

#### \$299,900

0 Bedroom, 0.00 Bathroom, Retail on 0.00 Acres

Legal, Legal, AB

This Commercial/Residential mix building underwent a transformation in 2013, adding a beautiful and spacious 1988 sq ft 3 bedroom residential unit above the 2000 sq ft retail space on the main level which was built in 1979. Complete with a full basement. In addition to the retail space is a 1400 sq ft warehouse/storage area was added in 1992 which has its own forced air furnace. The lot is 50'x150'.