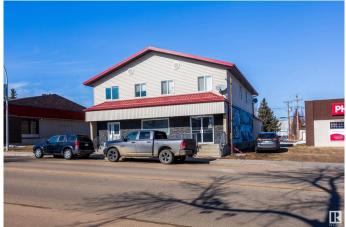

#### \$299,900

0 Bedroom, 0.00 Bathroom, Retail on 0.00 Acres

Legal, Legal, AB

This Commercial/Residential mix building underwent a transformation in 2013, adding a beautiful and spacious 1988 sq ft 3 bedroom residential unit above the 2000 sq ft retail space on the main level which was built in 1979. Complete with a full basement. In addition to the retail space is a 1400 sq ft warehouse/storage area was added in 1992 which has its own forced air furnace. The lot is 50'x150'.