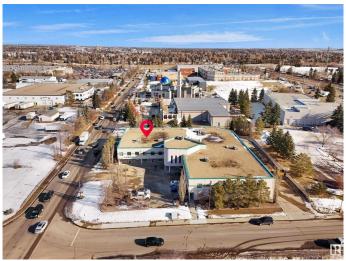

### \$1,365,000

0 Bedroom, 0.00 Bathroom, Industrial on 0.00 Acres

Parsons Industrial, Edmonton, AB

Prime industrial condo corner unit for sale at Bay Plaza 5, located at 2419 96 Street NW, Edmonton. This 6,729 SF unit features 4,780 SF of main floor space and 1,949 SF of mezzanine, including a developed main floor and second-level office area. The space is designed with a front office, office mezzanine, and a rear warehouse, making it suitable for a variety of industrial and business uses. The unit is equipped with two grade-level loading doors, high ceilings, and ample on-site parking, ensuring efficient operations and accessibility. Strategically located in Parsons Industrial, the property offers excellent connectivity to Anthony Henday Drive, Whitemud Drive, Calgary Trail, and major transportation routes. Surrounded by a wide range of retail amenities, including South Edmonton Common, the area provides convenient access to major retailers such as Walmart, Costco, IKEA, and The Home Depot, as well as numerous dining options, fuel stations, and essential services.

# **Community Information**

Address 2419 96 Street

Area Edmonton

Subdivision Parsons Industrial

City Edmonton
County ALBERTA

Province AB

Postal Code T6N 1J8