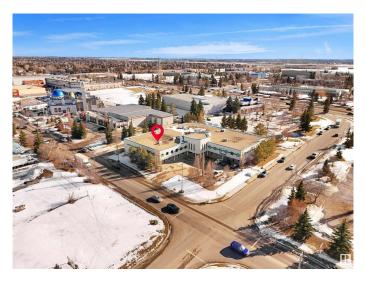

### \$1,365,000

0 Bedroom, 0.00 Bathroom, Industrial on 0.00 Acres

Parsons Industrial, Edmonton, AB

Prime industrial condo corner unit for sale at Bay Plaza 5, located at 2419 96 Street NW, Edmonton. This 6,729 SF unit features 4,780 SF of main floor space and 1,949 SF of mezzanine, including a developed main floor and second-level office area. The space is designed with a front office, office mezzanine, and a rear warehouse, making it suitable for a variety of industrial and business uses. The unit is equipped with two grade-level loading doors, high ceilings, and ample on-site parking, ensuring efficient operations and accessibility. Strategically located in Parsons Industrial, the property offers excellent connectivity to Anthony Henday Drive, Whitemud Drive, Calgary Trail, and major transportation routes. Surrounded by a wide range of retail amenities, including South Edmonton Common, the area provides convenient access to major retailers such as Walmart, Costco, IKEA, and The Home Depot, as well as numerous dining options, fuel stations, and essential services.

# **Community Information**

Address 2419 96 Street

Area Edmonton

Subdivision Parsons Industrial

City Edmonton
County ALBERTA

Province AB

Postal Code T6N 1J8